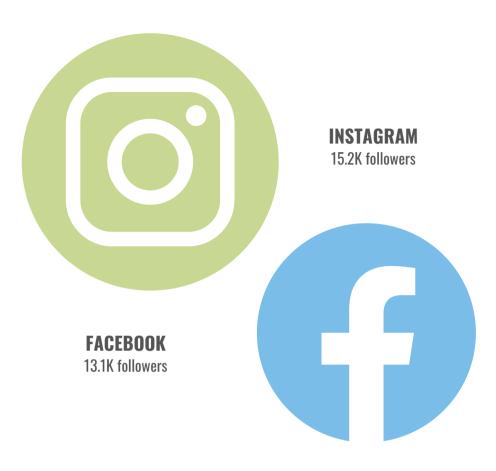

#### SOCIAL MEDIA PRESENCE

We are proud of WCD's strong social media presence with high engagement on Facebook and Instagram. Boost your marketing outreach by sending us photo or video content of your promotions/events, and we will share it on our social media channels. Be sure to follow us on Facebook @downtownwalnutcreek and Instagram @walnutcreekdowntown.